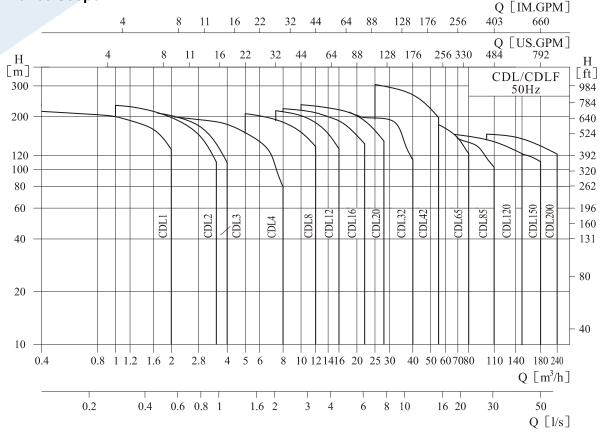

on class: F
- Standard voltage: 50Hz: 1x220-230/240V

3x200-220/346-380V

3x220-240/380-415V

3x380-415V

# **Features**

- Our Vertical Multi Stage Centrifugal Pump is reliable and service-friendly, Space-saving, suitable for slightly aggressive liquids energy efficient.
- Close coupled vertical multistage pump with stainless steel parts which be driven by a standard TEFC motor, discharge and suction in the same line.
- Single phase motor up to 2.2 kW, Class F and IP55 are available.
- Standard supply for liquid temperature up to 700, high temperature pumps are available on request.
- Mechanical seal is Tungsten Carbide/Graphite, other material is available on request
- 60 Hz pumps are also available on request, please confirm performance curve before selection.

# **Performance Scope**





## CNP PUMPS INDIA PVT. LTD.

### Head office:

Plot No. B-5, 502, Sambhav IT Park, TJSB House, Behind Aplab Co., Wagle Ind. Estate, MIDC,

Thane - 400604 India. Tel.: 022 - 2582 8400

Website: www.cnpindia.com

Sales Enquiry:

E-mail: sales@cnpindia.com

Mob. No.: 9167226982 / 9920993097

**Service Centre:** 

E-mail: service@cnpindia.com

Mob. No.: 9930994057 / 9820984062

9167226991

Factory: BHIWANDI

Branches: AHMEDABAD | BENGALURU BHUBANESWAR | CHANDIGARH | CHENNAI COIMBATORE | DELHI | GOA | HYDERABAD INDORE | JAIPUR | KOLHAPUR | KOLKATA MUMBAI | PUNE | SURAT | VADODARA